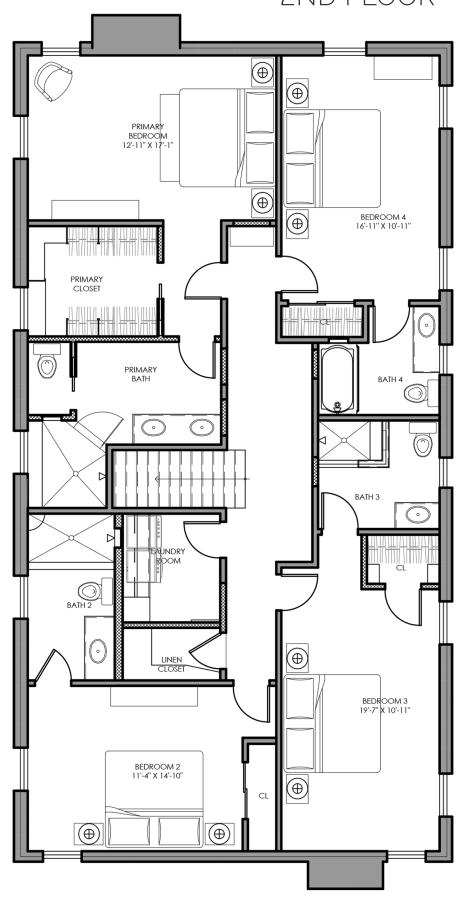

## THE RALEIGH HOUSE 2ND FLOOR

#### **5 BEDROOMS AND 5.5 BATHROOMS**

Square Footage: House - 3,487 Garage - 254 Screened In Porch - 279

Modernized floor plan

All bedrooms include ensuite bathrooms Two primary suites with walk-in closets on both the first and second floors Formal living room with wood burning fireplace Open kitchen with custom cabinetry, adjoining pantry, and a dry bar with wine fridge and ice maker Family room with 2<sup>nd</sup> wood burning fireplace Spacious laundry room with adjoining linen closet One car garage with brand new garage door and flooring