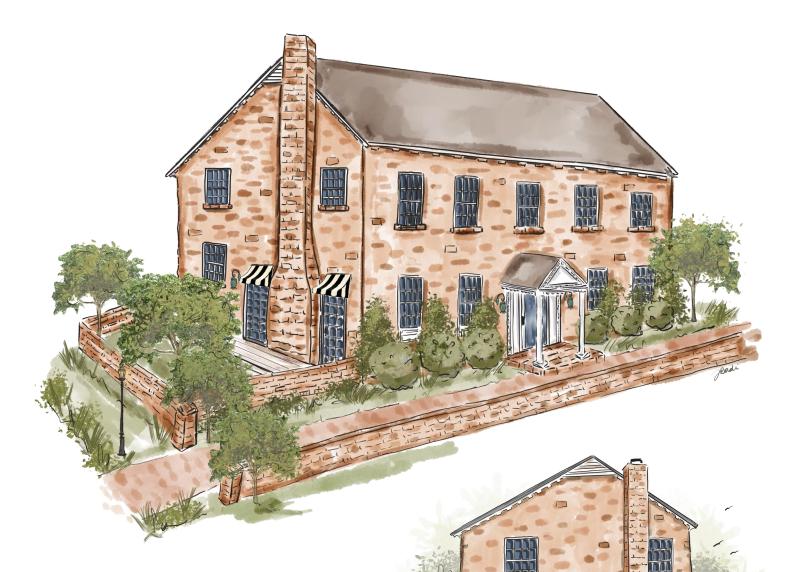

### THE RALEIGH HOUSE

### COVETED VIRGINIA BEACH OCEANFRONT LOCATION

5 Bedrooms · 5.5 Bathrooms

SQ FT | House 3,487 Garage 254 · Screened in Porch 279

Nestled in the North End Neighborhood

Email us: info@beesnees.com Call us: 757-251-0252

#### **CAVALIER SHORES NEIGHBORHOOD**

Nestled in Virginia Beach's iconic North End, this home is just steps away from the historic Cavalier Hotel and the pristine beach. Tucked away, it offers maximum privacy and tranquility.

#### **EXTERIOR FEATURES**

- Original brick exterior, brick surrounding walls, and brick walking path
- Private backyard with screened in porch (we have overhauled lighting and exterior fans)
- Low maintenance front yard with an English garden and lush, mature landscaping
- New roof with architectural 30-year shingles
- Gorgeous hand-selected antique exterior lighting