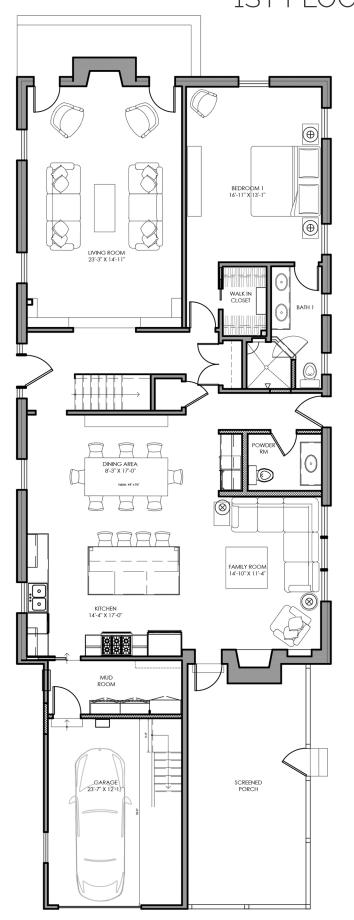

# THE RALEIGH HOUSE 1ST FLOOR

#### **5 BEDROOMS AND 5.5 BATHROOMS**

Square Footage: House - 3,487 Garage - 254 Screened In Porch - 279

Modernized floor plan

All bedrooms include ensuite bathrooms Two primary suites with walk-in closets on both the first and second floors Formal living room with wood burning fireplace Open kitchen with custom cabinetry, adjoining pantry, and a dry bar with wine fridge and ice maker Family room with 2<sup>nd</sup> wood burning fireplace Spacious laundry room with adjoining linen closet One car garage with brand new garage door and flooring