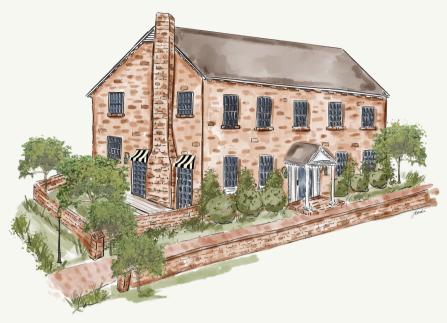

### THE RALEIGH HOUSE



### COVETED VIRGINIA BEACH OCEANFRONT LOCATION

5 Bedrooms · 5.5 Bathrooms

SQ FT | House 3,487 Garage 254 · Screened in Porch 279

Nestled in the North End Neighborhood

Email us: info@beesnees.com Call us: 757-251-0252

# THE RALEIGH HOUSE 1ST FLOOR





## THE RALEIGH HOUSE 2ND FLOOR





#### THE RALEIGH HOUSE

#### 209 44th Street Virginia Beach, VA 23451



#### LOCATION

#### **CAVALIER SHORES NEIGHBORHOOD**

Nestled in Virginia Beach's iconic North End, this home is just steps away from the historic Cavalier Hotel and the pristine beach. Tucked away, it offers maximum privacy and tranquility.

A charming walking path winds through the neighborhood, leading straight to the hotel's front door. Ample street parking, private rear access, and a garage offer plenty of space for guests and residents alike.

#### **LAYOUT**

#### **5 BEDROOMS AND 5.5 BATHROOMS**

Square Footage: House - 3,487 Garage - 254 Screened In Porch - 279

Modernized floor plan

All bedrooms include ensuite bathrooms Two primary suites with walk-in closets on both the first and second floors Formal living room with wood burning fireplace Open kitchen with custom cabinetry,